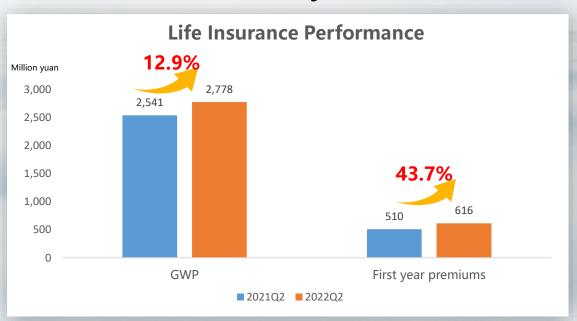

# First Year Premiums Grew by 43.7% Year-over-Year

## Part 1. Operation Highlights in the Second Quarter of 2022

New Strategies Showing Positive Results, with substantial improvements across various operating metrics

Number and Productivity of high-performing agents are on the rise.