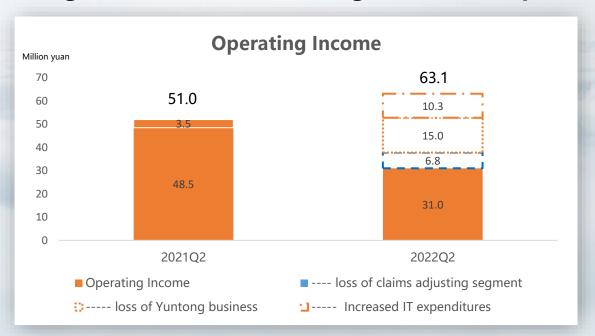

rious operating

# First Year Premiums Grew by 43.7% Year-over-Year





## Part 1. Operation Highlights in the Second Quarter of 2022



New Strategies Showing Positive Results, with substantial improvements across various operating metrics

Number and Productivity of high-performing agents are on the rise.



#### Note:

2. "100K Premium Agents" refers to agents contributing over RMB100,000 APE during Q2

<sup>1. &</sup>quot;3-month 10K Premium Agents" refers to agents contributing over RMB10,000 annualized premiums equivalent ("APE") monthly for 3 consecutive months



## Part 1. Operation Highlights in the Second Quarter of 2022



# New Strategies Showing Positive Results, with substantial improvements across various operating

# Operating Income Well Exceeding Our Prior Expectation





## Part 2. Strategic Initiatives for Second Half 2022



# 1. Recruitment and training of top talents to build a highly productive sales force



- Further expanding the coverage of Family Office Consultants ( "FOC" ) and Family Retirement Planners ( "FRP" ) training programs among high-performing agents
- Starting to initiate training and certification programs for Family Policy Managers

Experts on Insurance Products

Experts on Family-based Asset Allocation Experts on Elderly Care and Legacy Management 2

- Leveraging our advantages in insurance trust services and health care services + triple-R marketing model to draw high quality talents, especially MDRT members
- To grow 100K Premium Agents by 30% YoY



Health

**Elderly** 

Scenario

Care

81

## Part 2. Strategic Initiatives f