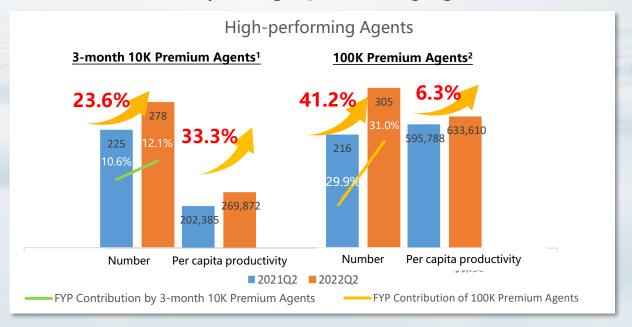

## Part 1. Operation Highlights in the Second Quarter of 2022

New Strategies Showing Positive Results, with substantial improvements across various operating metrics

Number and Productivity of high-performing agents are on the rise.

#### Note:

2. "100K Premium Agents" refers to agents contributing over RMB100,000 APE during Q2

<sup>1. &</sup>quot;3-month 10K Premium Agents" refers to agents contributing over RMB10,000 annualized premiums equivalent ("APE") monthly for 3 consecutive months